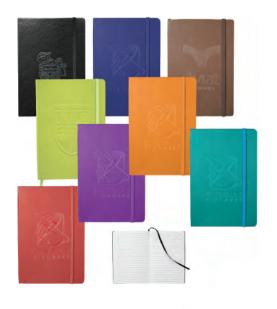

## BAMBOO WINE BOX KIT

5"x 8" FAUX LEATHER JOURNAL \$6.95 /48qty. | \$5.60 /108qty. | \$4.95 / 360qty. Deboss Die Fee: \$75