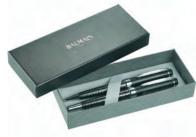

# BALMAIN PEN SET

\$27 / 24 qty. | \$23 / 100 qty. Set-Up Fee: \$55 - Laser Engraved