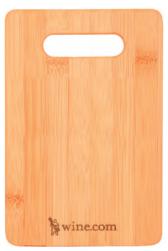

## 9" BAMBOO CUTTING BOARD

\$7.50 / 25 qty. | \$5.50 / 100 qty. Set-Up Fee: \$15 - Laser Engraved