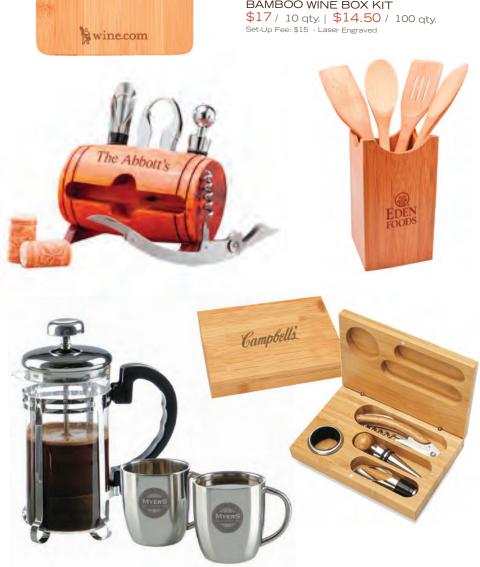

## 9" BAMBOO CUTTING BOARD

\$7.50 / 25 qty. | \$5.50 / 100 qty. Set-Up Fee: \$15 - Laser Engraved

## BAMBOO WINE BOX KIT

5"x 8" FAUX LEATHER JOURNAL \$6.95 /48qty. | \$5.60 /108qty. | \$4.95 / 360qty. Deboss Die Fee: \$75

# 5.25" WOODEN BARREL WINE KIT

\$16 / 10 qty. | \$13 / 100 qty. Set-Up Fee: \$15 - Laser Engraved

## BAMBOO KITCHEN TOOL SET

\$18 / 25 qty. | \$15 / 150 qty. Set-Up Fee: \$15 - Laser Engraved

#### FRENCH PRESS GIFT SFT

\$64 / 4 qty. | \$59 / 20 qty. | \$55 / 75 qty. Set-Up Fee: \$15 - Laser Engraved on both Mugs