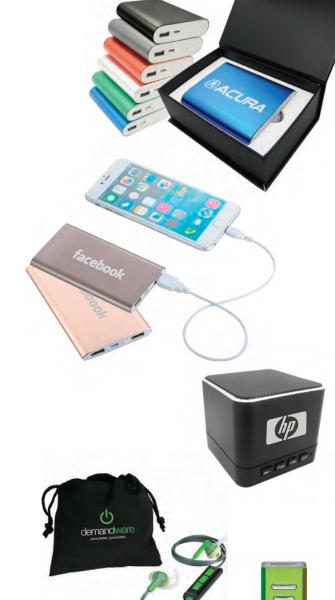

# MONSTER POWER BANK (10400 mAh)

\$42 / 5 qty. | \$36 / 25 qty. | \$34 / 50 qty.

Set-Up Fee: \$15 - Laser Engraved

## SLIM POWER BANK (4000 mAh)

\$22.50 /10 qty. | \$19.50 /25 qty. | \$15 /150 qty.

Set-Up Fee: \$15 - Laser Engraved