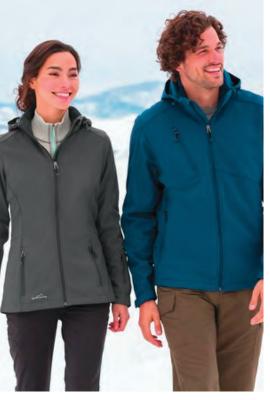

# EDDIE BAUER HOODED SOFTSHELL

**\$82** / 12 qty.

Set-Up Fee: \$55 - Embroidered on Left Chest

\$85 / 5 qty.

Set-Up Fee: \$15 - Laser Engraved 1 Location