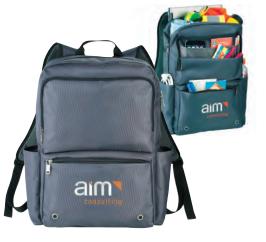

## EXECUTIVE RETRO BACKPACK

\$30/ 24 qty. | \$24 /150 qty. Set-Up Fee: \$55 - 1 Color Imprint