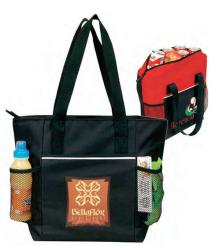

## 16 CAN INSULATED COOLER TOTE

\$7/60 qty. | \$6.25/180 qty. | \$5.85/600 qty. Set-Up Fee: \$55 - 1 Color Imprint