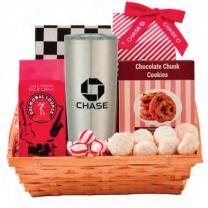

## COFFEE GIFT BASKET

\$39 / 25 qty. | \$35 /100 qty. Set-Up Fee: \$90 - 1 Color Ribbon & Tumbler