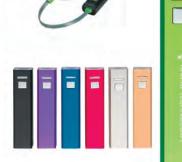

## SLIM POWER BANK (4000 mAh)

\$22.50 /10 qty. | \$19.50 /25 qty. | \$15 /150 qty.

Set-Up Fee: \$15 - Laser Engraved