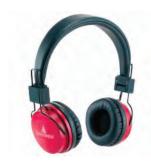

# WOODEN BLUETOOTH HEADPHONES

\$58/ 10 qty. | \$50 /50 qty. Set-Up Fee: \$55 - Laser Engraved