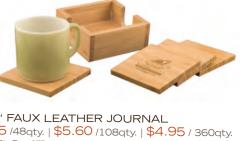

## BAMBOO WINE BOX KIT

5"x 8" FAUX LEATHER JOURNAL \$6.95 /48qty. | \$5.60 /108qty. | \$4.95 / 360qty. Deboss Die Fee: \$75