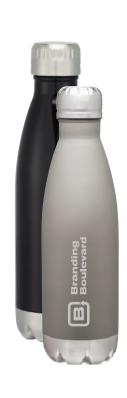

# STAINLESS/ COPPER VACUUM BOTTLE

\$16 /12 qty.\* | \$13 /48 qty. | \$10 /150 qty.

Set-Up Fee: \$40 - 1 Color Imprint \*Set-Up Fee: \$15 - Laser Engraved