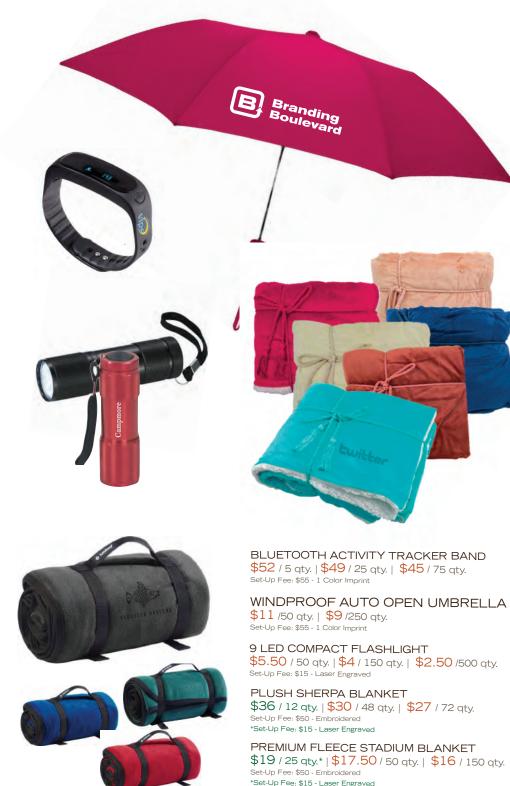

# MONSTER POWER BANK (10400 mAh)

\$42 / 5 qty. | \$36 / 25 qty. | \$34 / 50 qty.

Set-Up Fee: \$15 - Laser Engraved

## SLIM POWER BANK (4000 mAh)

\$22.50 /10 qty. | \$19.50 /25 qty. | \$15 /150 qty.

Set-Up Fee: \$15 - Laser Engraved

# BLUETOOTH SPEAKER

\$18 / 25 aty. | \$15 /150 aty.

Set-Up Fee: \$15 - Laser Engraved

## **BLUETOOTH EARBUDS**

\$17 / 25 qty. | \$14.50 / 150 qty.

Set-Up Fee: \$55 - 1 Color Imprint

# UL LISTED POWER BANK (2200 mAh)

\$11 /50 qty.\* | \$9 / 100 qty. | \$7.50 / 300 qty.

Set-Up Fee: \$55 - 1 Color Imprint

\*Set-Up Fee: \$15 - Laser Engraved