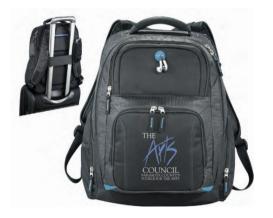

#### 15" TSA COMPUTER BACKPACK

\$55/ 12 qty. | \$49 /60 qty.
Set-Up Fee: \$55 - 1 Color Imprint or Embroidered