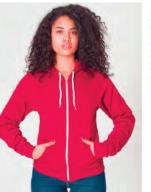

## AMERICAN APPAREL FLEX FLEECE

\$33 / 72 qty. | \$30/ 144 qty.
Set-Up Fee: \$55 - 1 Color Imprint or Embroidered on Chest