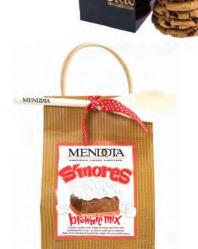

# S'MORES BROWNIE GIFT BAG

\$11.25/125 atv. | \$10.25/300 atv. Set-Up Fee: \$50 - Full Color