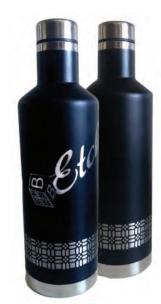

# STAINLESS/ COPPER VACUUM BOTTLE

\$16 /12 qty.\* | \$13 /48 qty. | \$10 /150 qty.

Set-Up Fee: \$40 - 1 Color Imprint \*Set-Up Fee: \$15 - Laser Engraved